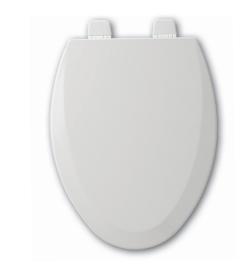

#### DESCRIPTION:

Closed front with cover, elongated, molded wood, multi-coat enamel finish toilet seat. Features two color-matched bumpers, color-matched plastic adjustable hinges with non-corrosive, TOP-TITE<sup>®</sup> bolts and wing nuts with STA-TITE<sup>®</sup> Seat Fastening System<sup>™</sup>. Hinges adjust up to 3/8" forwards and backwards.

| SPECIFICATIONS:   |                                                                            |
|-------------------|----------------------------------------------------------------------------|
| Size:             | Elongated                                                                  |
| Material:         | Molded Wood                                                                |
| Style:            | Closed Front with Cover                                                    |
| Bumpers:          | Тwo                                                                        |
| Hinges:           | Adjustable Plastic                                                         |
| Fastening System: | Non-Corrosive Bolts and Wing Nuts with<br>STA-TITE® Seat Fastening System™ |