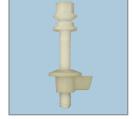

#### DESCRIPTION:

Closed front with cover, elongated, molded wood, multi-coat enamel finish toilet seat. Features two color-matched bumpers, color-matched plastic adjustable hinges with non-corrosive, TOP-TITE<sup>®</sup> bolts and wing nuts with STA-TITE<sup>®</sup> Seat Fastening System<sup>™</sup>. Hinges adjust up to 3/8" forwards and backwards.

### FEATURES:

**Adjustable Hinges** 

**TOP-TITE STA-TITE®** 

**Non-Corrosive Bolts and Wing Nuts** 

#### D I M E N S I O N S :

NON-CORROSIVE BOLTS AND WING NUTS

Proudly Made in the USA