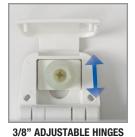

#### DESCRIPTION:

Closed front with cover, elongated, molded wood, multi-coat enamel finish toilet seat. Features two color-matched bumpers, color-matched plastic adjustable hinges with non-corrosive, TOP-TITE<sup>®</sup> bolts and wing nuts with STA-TITE<sup>®</sup> Seat Fastening System<sup>™</sup>. Hinges adjust up to 3/8" forwards and backwards.

### FEATURES:

**Adjustable Hinges** 

**TOP-TITE STA-TITE®** 

**Non-Corrosive Bolts and Wing Nuts** 