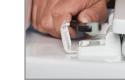

#### DESCRIPTION:

Closed front with cover, elongated, molded wood, multi-coat enamel finish toilet seat. Features two color-matched bumpers, color-matched plastic adjustable hinges with non-corrosive, TOP-TITE<sup>®</sup> bolts and wing nuts with STA-TITE<sup>®</sup> Seat Fastening System<sup>™</sup>. Hinges adjust up to 3/8" forwards and backwards.

### FEATURES:

**Adjustable Hinges** 

**TOP-TITE STA-TITE®** 

**Non-Corrosive Bolts and Wing Nuts** 

#### D I M E N S I O N S :

NON-CORROSIVE BOLTS AND WING NUTS

Proudly Made in the USA