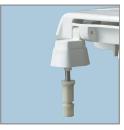

## DESCRIPTION:

Open front with cover, elongated, heavy-duty, injection molded solid plastic toilet seat. Features four large 2" lift bumpers, check hinges with non-corrosive 300 Series stainless steel posts and pintles and STA-TITE<sup>®</sup> Commercial Fastening System<sup>™</sup> Seat contains DuraGuard<sup>®</sup> Antimicrobial\* Built-In Seat Protection<sup>™</sup>. This seat complies with IAPMO/ANSI Z124.5-2013 Plastic Toilet Seats as a class Commercial Heavy Duty.

## FEATURES:

STA-TITE<sup>®</sup> Commercial Fastening System<sup>™</sup>

DuraGuard<sup>®</sup> Antimicrobial Built-In Seat Protection™

2" Lift Hinges and Bumpers

Non-Corrosive 300 Series Stainless Steel Posts and Pintles