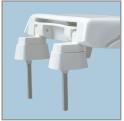

## DESCRIPTION:

Open front with cover, elongated, heavy-duty, injection molded solid plastic toilet seat. Features four large 2" lift bumpers, check hinges with non-corrosive 300 Series stainless steel posts and pintles and STA-TITE<sup>®</sup> Commercial Fastening System<sup>™</sup> Seat contains DuraGuard<sup>®</sup> Antimicrobial\* Built-In Seat Protection<sup>™</sup>. This seat complies with IAPMO/ANSI Z124.5-2013 Plastic Toilet Seats as a class Commercial Heavy Duty.

## FEATURES:

STA-TITE<sup>®</sup> Commercial Fastening System<sup>™</sup>

DuraGuard<sup>®</sup> Antimicrobial Built-In Seat Protection™

2" Lift Hinges and Bumpers

Non-Corrosive 300 Series Stainless Steel Posts and Pintles