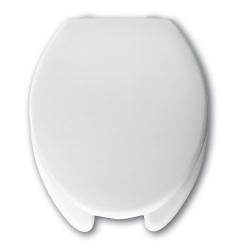

# MEDIC-AID®HEAVY-DUTY PLASTIC TOILET SEAT

# 2L2150T

## DESCRIPTION:

Open front with cover, elongated, heavy-duty, injection molded solid plastic toilet seat. Features four large 2" lift bumpers, check hinges with non-corrosive 300 Series stainless steel posts and pintles and STA-TITE<sup>®</sup> Commercial Fastening System<sup>™</sup> Seat contains DuraGuard<sup>®</sup> Antimicrobial\* Built-In Seat Protection<sup>™</sup>. This seat complies with IAPMO/ANSI Z124.5-2013 Plastic Toilet Seats as a class Commercial Heavy Duty.