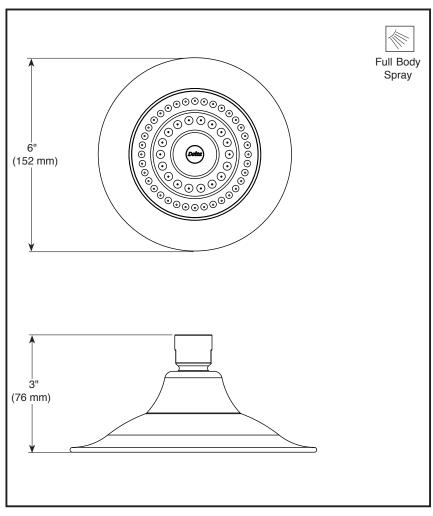

# SHOWER HEAD

Single Setting Shower Head

# STANDARD SPECIFICATIONS

- Maximum 1.75 gpm @ 80 psi, 6.6 L/min @ 550 kPa
- Standard 1/2" pipe fitting
- Metal ball connector for durability. Easy installation