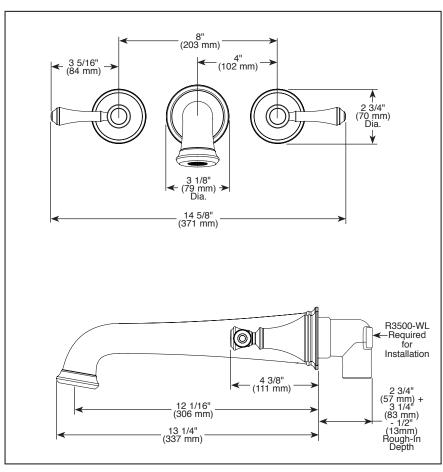

## **STANDARD SPECIFICATIONS:**

- Three hole wall mount
- Solid brass fabricated body
- 1/4 turn stops
- Accommodates wall thicknesses from 1/8" to 3 3/4"
- Cartridges ship with rough
- 1/2"-14 NPT threaded female inlets
- Rough-In R3500-WL required for installation