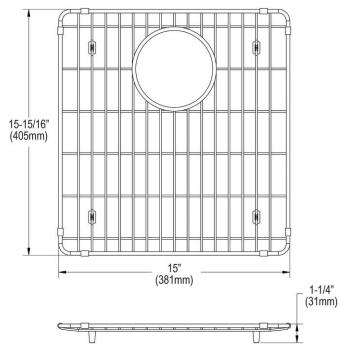

## **PRODUCT SPECIFICATIONS**

Elkay Stainless Steel 15" x 15-15/16" x 1-1/4" Bottom Grid. Overall dimensions are 15" x 15-15/16" x 1-1/4".

Made of Stainless Steel

Bottom grids are:

- Custom designed to protect and cover the bottom of your sink.
- Properly positioned opening for convenient access to drain or disposer.
- Built from solid stainless steel to resist corrosion and provide years of service.

| Material:          | Stainless Steel          |
|--------------------|--------------------------|
| Dimensions:        | 15" x 15-15/16" x 1-1/4" |
| Fits Bowl Size(s): | 16-1/2" x 16-1/2"        |

Special Note: For bowls with rear center drain opening.