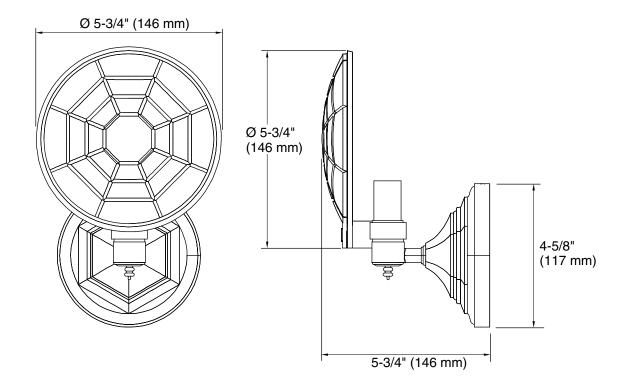

## **ELECTRICAL NOTES**

Use 3-1/2" (89 mm) or 4" (102 mm) eight-sided electrical box for installation.

Uses candleabra light bulb (25-watt maximum)

| SPECIFIED MODEL    |                                                                |          |                 |      |               |      |                |
|--------------------|----------------------------------------------------------------|----------|-----------------|------|---------------|------|----------------|
| Model              | Description                                                    | Finishes |                 |      |               |      |                |
| P31021-00          | For Town Wall Sconce, Less Lens<br>(Attachment Plate Included) | ☐ CP     | Polished Chrome | ☐ AD | Nickel Silver | □ AG | Brushed Nickel |
| Required Accessory |                                                                |          |                 |      |               |      |                |
| P31022-00          | Clear Crystal Lens                                             | □ cc     | Clear           |      |               |      |                |