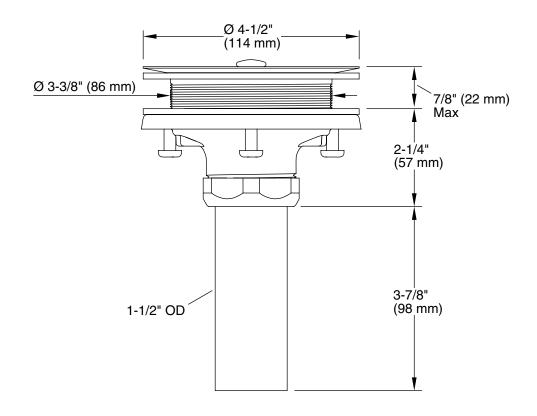

## CODES/STANDARDS APPLICABLE

P34000

· Solid brass construction for durability and reliability

- Extra durable finish for high-traffic environment
- Removable basket strainer with open/close stopper
- Includes tailpiece
- Complements Kallista sinks and faucets