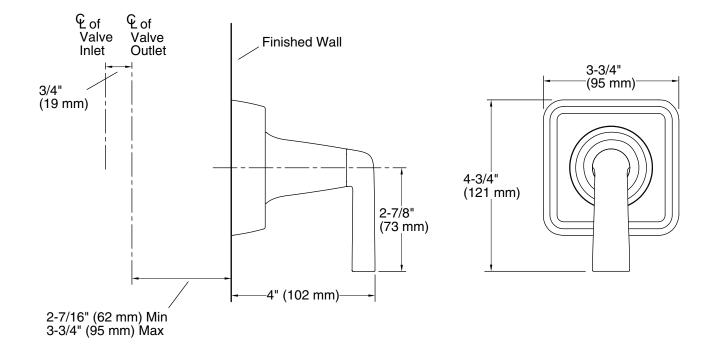

## CODES/STANDARDS APPLICABLE

Specified model meets or exceeds the following:

- ASME A112.18.1/CSA B125.1
- ADA
- ICC/ANSI A117.1

P23223

ADA

| SPECIFIED MODEL   |                                                      |                      |                    |                     |
|-------------------|------------------------------------------------------|----------------------|--------------------|---------------------|
| Model             | Description                                          | Finishes             |                    |                     |
| P23223-LV         | Counterpoint Volume Control Valve Trim, Lever Handle | ☐ CP Polished Chrome | ☐ AD Nickel Silver | ☐ AG Brushed Nickel |
| Required Rough-in |                                                      |                      |                    |                     |
| P29527-00         | Rough-in, 1/2" Volume Control                        | □ NA                 |                    |                     |
| P29528-00         | Rough-in, 3/4" Volume Control                        | □ NA                 |                    |                     |