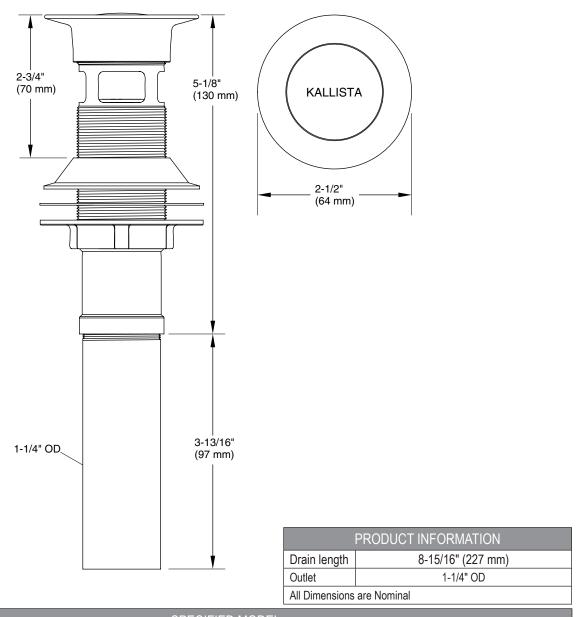

KALLISTA.

FEATURES P22050

- Solid Brass Construction for Durability and Reliability
- 1-1/4" Connection
- Fluid Design Lines for Ease of Cleaning
- Works with Overflow and Non-overflow Sinks
- Complements Kallista Faucets and Fixtures