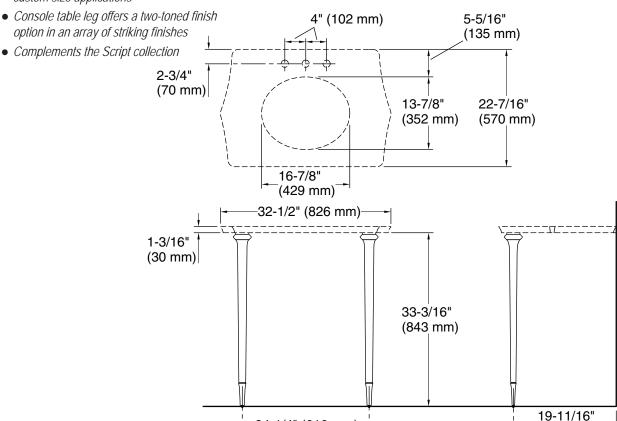

## KALLISTA.

FEATURES P74242

- Solid metal leg construction for durability and reliability
- Console table legs sold individually allowing for custom size applications

-24-1/4" (616 mm)-i

| SPECIFIED MODEL         |                                                        |                       |                      |                            |                                        |  |
|-------------------------|--------------------------------------------------------|-----------------------|----------------------|----------------------------|----------------------------------------|--|
| Model                   | Description                                            |                       |                      | Finishes                   |                                        |  |
| P74242-CP               | Script Console Table Leg w/Polished Chrome Accent      |                       | ☐ CP Polished Chrome |                            |                                        |  |
| P74242-AD               | Script Console Table Leg w/Nickel Silver Accent        |                       | ☐ AD Nickel Silver   |                            |                                        |  |
| P74242-AG               | Script Console Table Leg w/Brushed Nickel Accent       |                       | ☐ AD Nickel Silver   |                            |                                        |  |
| P74242-BCH              | Script Console Table Leg w/Blush Bronze Accent         |                       | ☐ BCH Blush Bronze   |                            |                                        |  |
| P74242-PCH              | Script Console Table Leg w/Polished Cashmere Accent    |                       | □ BCH Blush Bronze   |                            |                                        |  |
| P74242-W7               | Script Console Table Leg w/Black Nickel Accent         |                       |                      | ☐ CP Polished Chrome       |                                        |  |
| Recommended Accessories |                                                        |                       |                      |                            |                                        |  |
| P74243-00               | Script Console Table Top                               |                       |                      | ☐ BWM Berring White Marble |                                        |  |
| P74241-WO               | Perfect Under-Mount Basin, Soft Oval, Glazed Underside |                       | ☐ 0 Stucco White     |                            |                                        |  |
| P21641-00               | P-Trap Assembly                                        | ☐ CP Polished Chrome  |                      | AD Nickel Silver           | ☐ AG Brushed Nickel                    |  |
|                         |                                                        | ■ BZ Antique Bronze   |                      | GN Gunmetal                | ☐ BCH Blush Bronze                     |  |
|                         |                                                        | ☐ W6 Weathered Bronze |                      | W7 Nickel Black            | ☐ ULB Unlacquered Brass                |  |
| P21642-00               | Traditional Basin Supply Valve (2 required)            | ☐ CP Polished Chrome  |                      | AD Nickel Silver           | ☐ AG Brushed Nickel                    |  |
|                         |                                                        | ☐ BCH Blush Bronze    |                      | BZ Antique Bronze          | ☐ W6 Weathered Bronze                  |  |
| P21639-00               | Exposed Drain Shroud                                   | ☐ CP Polished Chrome  |                      | AD Nickel Silver           | ☐ AG Brushed Nickel ☐ LB Bronze        |  |
|                         |                                                        | ■ BZ Antique Bronze   |                      | GN Gunmetal                | ☐ BCH Blush Bronze ☐ 24K Polished Gold |  |
|                         |                                                        | ☐ W6 Weathered Bronze |                      | W7 Nickel Black            | ☐ ULB Unlacquered Brass                |  |
| P21644-00               | Hot and Cold Basin Valve Shroud                        | ☐ CP Polished Chrome  |                      | AD Nickel Silver           | ☐ AG Brushed Nickel ☐ LB Bronze        |  |
|                         |                                                        | ■ BZ Antique Bronze   |                      | GN Gunmetal                | ☐ BCH Blush Bronze                     |  |
|                         |                                                        | ☐ W6 Weathered Bronze |                      | W7 Nickel Black            | ☐ ULB Unlacquered Brass                |  |