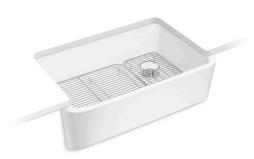

# 34" undermount single-bowl farmhouse kitchen sink

K-24268

#### **Features**

- Fits minimum 36" (914 mm) apron sink base cabinet
- Single bowl
- 9" (229 mm) depth provides generous workspace
- Self-Trimming® apron overlaps cabinet face for easy installation and beautiful results
- Bowl slopes toward drain to minimize water pooling
- Offset drain increases workspace in the sink and storage space underneath
- No faucet holes; requires wall- or counter-mount faucet

#### **Included Components**

K-24269 34" sink racks