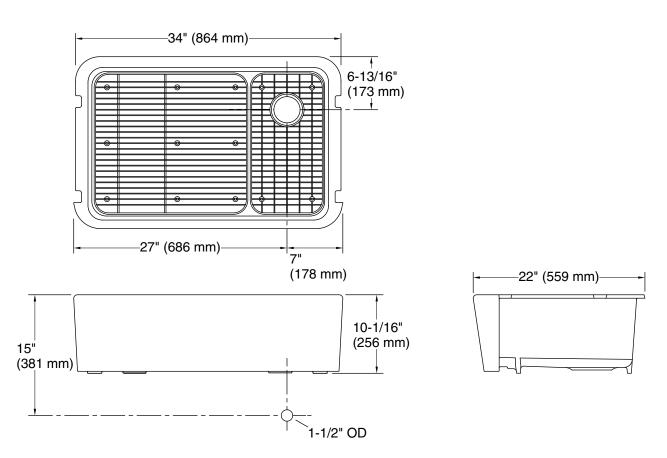

#### **Technical Information**

All product dimensions are nominal.

Bowl configuration: Single

Min. base cabinet 36" (914 mm)

width:

Bowl area (Center): Length: 30-13/16" (783 mm)

Width: 19-11/16" (500 mm) Bowl depth: 9" (229 mm) Water depth: 9" (229 mm)

Drain hole: 3-7/8" (98 mm)

Template: Cabinet, 1417882-7, required, included

Undermount, 1391254-7, required,

included