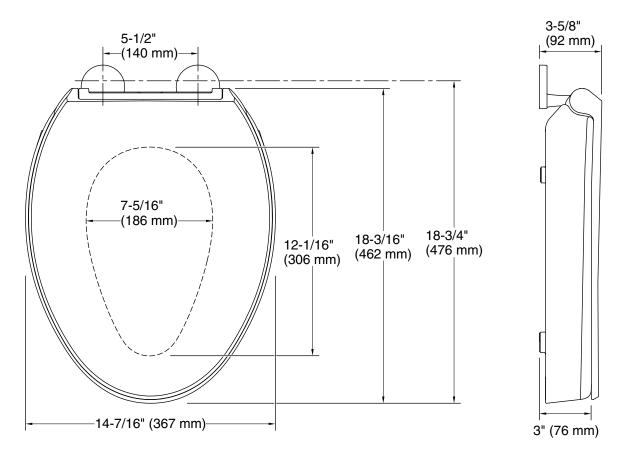

#### **Technical Information**

| All product dimensions are nominal. |                 |
|-------------------------------------|-----------------|
| Seat shape type:                    | Elongated       |
| Seat front type:                    | Closed-front    |
| Seat-mounting                       | 5-1/2" (140 mm) |
| holes:                              |                 |