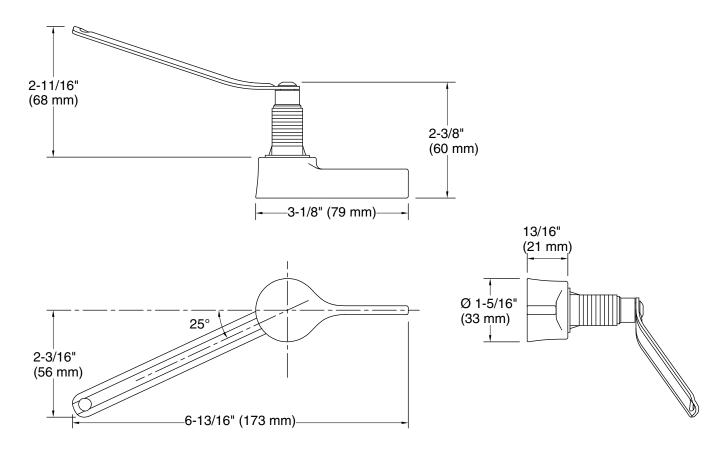

### **Technical Information**

All product dimensions are nominal.

Material: Zinc