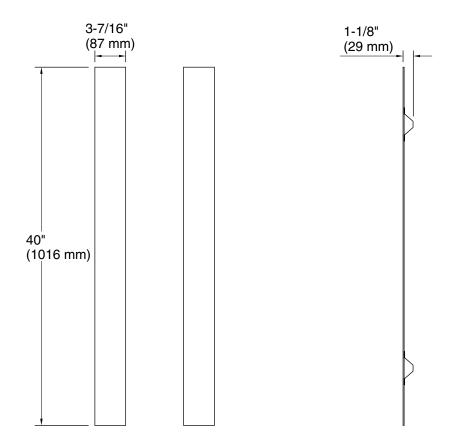

## Verdera™



40" mirrored side kit for medicine cabinet **K-28033** 

#### **Features**

- Required for surface mounting of 40"-tall (1016 mm) Verdera medicine cabinets
- 40" (1016 mm) length
- Includes two side mirrors and all hardware

#### Material

Premium metal and mirrored glass construction

#### **Recommended Products/Accessories**

K-28029 15" x 40" rectangular framed medicine cabinet K-28030 20" x 40" rectangular framed medicine cabinet K-28031 24" x 40" rectangular framed medicine cabinet K-28032 34" x 40" rectangular framed medicine cabinet



## Codes/Standards

None Applicable

# KOHLER® One-Year Limited Warranty

See website for detailed warranty information.





# Verdera™

40" mirrored side kit for medicine cabinet **K-28033** 



### **Technical Information**

All product dimensions are nominal.

#### Notes

Install this product according to the installation guide.