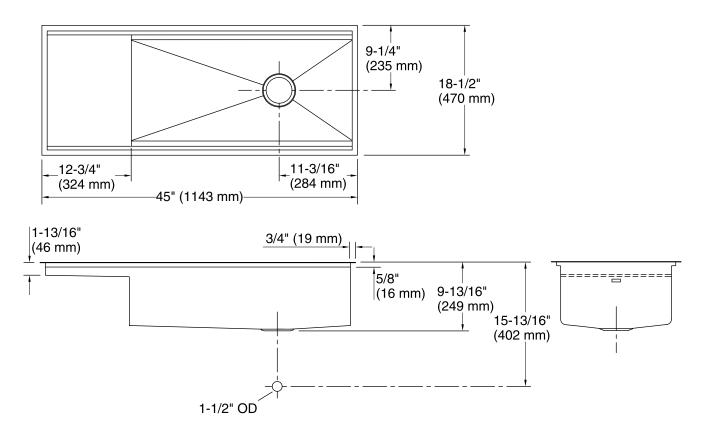

## **Technical Information**

| All product dimensions are nominal. |                                                                                 |
|-------------------------------------|---------------------------------------------------------------------------------|
| Bowl configuration:                 | Single                                                                          |
| Installation:                       | Under-mount                                                                     |
| Min. base cabinet<br>width:         | 48" (1219 mm)                                                                   |
| Bowl area:                          | Length: 43-1/2" (1105 mm)<br>Width: 17" (432 mm)<br>Bowl depth: 9-1/2" (241 mm) |
| Drain hole:<br>Template:            | 3-5/8" (92 mm)<br>1109794-7, required, included                                 |
|                                     |                                                                                 |