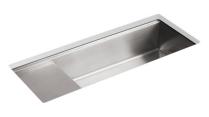

under-mount single-bowl kitchen sink **K-3761** 

### **Features**

- 48-inch minimum base cabinet width.
- Single bowl with side platform.
- Versatile design allows the side platform to be installed on right or left.
- No faucet holes.
- SilentShield<sup>®</sup> sound-absorption technology offers quieter performance.
- Includes a dishwasher-safe utensil tray.
- Includes a versatile flip tray that works as a cutting board or large tray for food prep and cleaning.
- Includes six microwave and dishwasher-safe prep bowls to maintain an organized cooking station.
- Includes a large American walnut hardwood cutting board that provides a durable work surface that is beautiful, portable, and easy to clean.
- Includes a stainless steel accessory storage rack to maintain a clutter-free sink area when accessories are not in use.
- Includes a bottom bowl rack to help protect the sink basin from daily wear.
- Works with all standard countertop thicknesses. Pairs best with 3cm countertop thickness if a flush surface between counter and cutting board is desired.
- Includes installation hardware.
- Strainer not included.