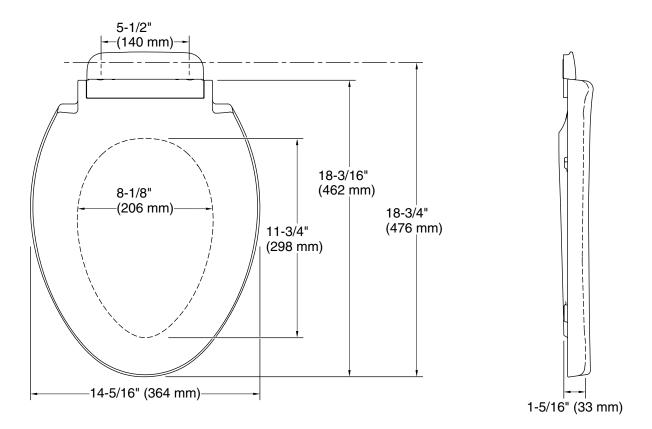

### **Technical Information**

All product dimensions are nominal.Seat shape type:ElongatedSeat front type:Closed-frontSeat-mounting<br/>holes:5-1/2" (140 mm)