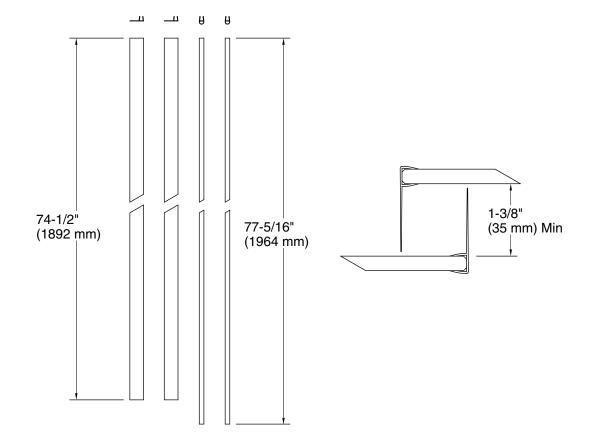

### Features

- For use with select KOHLER® sliding shower and bath doors with 5/16" (8 mm) glass thickness and space between panels of 1-3/8" (35 mm) or greater
- Bulb seals improve water containment between the door and wall
- Fin seals close the space between door panels, providing improved water containment
- Includes two field trimmable fin seals, 74-1/2" (1892.3 mm) long
- Includes two field trimmable bulb seals, 77-5/16" (1963.7 mm) long
- Can be used on shower doors up to 82" tall