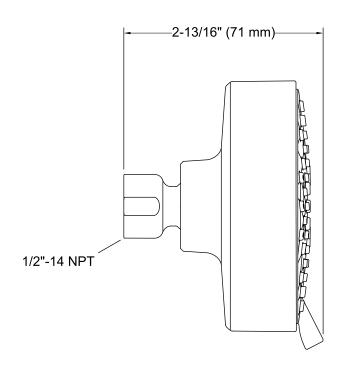

### **Features**

- Showerhead features contemporary design.
- Advanced spray engine provides three alternate experiences: wide coverage, intense drenching, and targeted spray.
- Wide coverage spray produces an encompassing spray for everyday use.
- Intense drenching spray delivers a forceful spray ideal for rinsing soap from hair.
- Targeted spray is a focused stream for targeting sore muscles or use as a utility spray.
- Simple thumb tab allows for a smooth transition between sprays
- Spray nozzles cover full area of sprayhead.
- MasterClean™ sprayface is easy to clean.
- 1.75 gpm (gallons per minute) showerhead flow rate.
- 1/2-inch NPT connection.

### **Technical Information**

All product dimensions are nominal.

### Showerhead/Body Spray:

Rated maximum flow: 1.75 gal/min (6.6 l/min)

Pressure: 45 psi (3.1 bar)