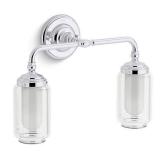

### **Features**

- Clear glass shades with inner frosted glass diffusers for reduced glare
- Requires bulb with medium (E26) base; T10 bulb recommended (sold separately)
- Coordinates with faucets and accessories in the Artifacts collection
- Includes installation hardware
- Suitable for damp locations, per UL 1598

# **Technical Information**

All product dimensions are nominal. Installation Type: Wall-mount

Brass, Glass, Zinc Material:

Number of Lights:

Lighting Type: Socket-based Socket Type: E-26 Medium