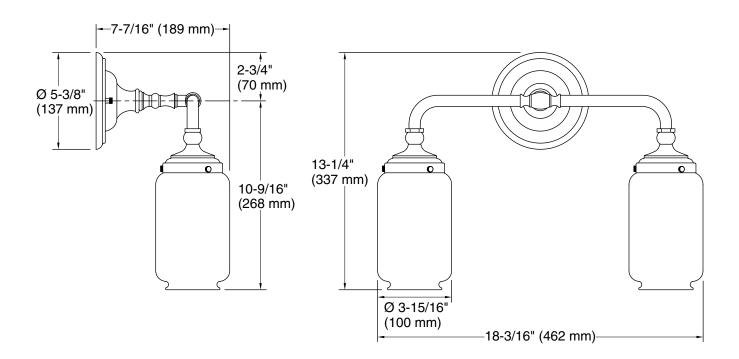

# **Technical Information**

All product dimensions are nominal. Installation Type: Wall-mount

Brass, Glass, Zinc Material:

Number of Lights:

Lighting Type: Socket-based Socket Type: E-26 Medium