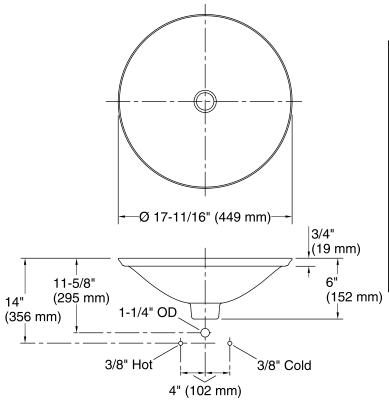

#### **Standard Installation**

#### **Technical Information**

All product dimensions are nominal.

Bowl configuration: Single

Installation: Drop-in, Vessel

Bowl area (Only): Diameter: 17-11/16" (449 mm)

Bowl depth: 4" (102 mm) Water depth: 4" (102 mm)