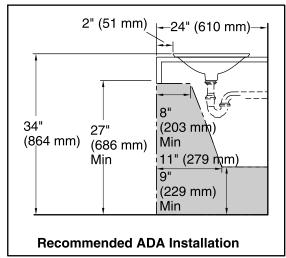

#### Installation

Vessel

ADA

#### **Notes**

Install this product according to the installation instructions.

ADA compliant when installed to the specific requirements of these regulations.