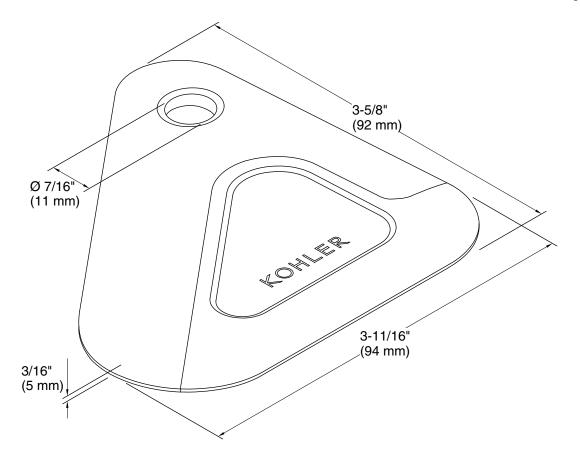

# **Technical Information**

All product dimensions are nominal.

Material: Plastic, Silicone