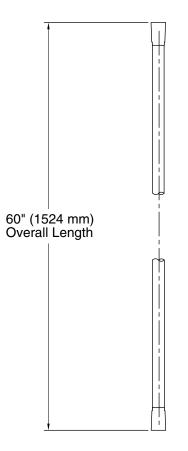

#### Features

- 60" (1524 mm) hose length
- Swivel base helps reach target areas
- For use with a handshower (sold separately)

#### **Technical Information**

All product dimensions are nominal.