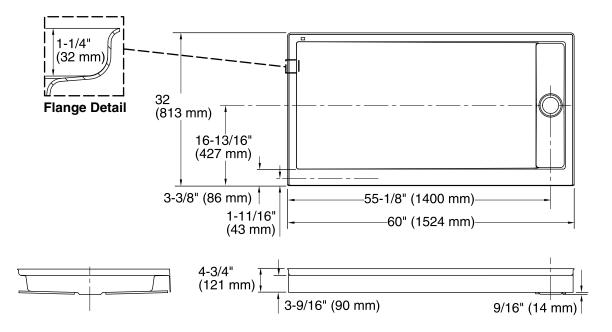

### **Technical Information**

| All product dimensions are nominal. |                                                  |  |  |
|-------------------------------------|--------------------------------------------------|--|--|
| Installation:                       | Three-wall alcove                                |  |  |
| Drain location:                     | Right                                            |  |  |
| Weight:                             | 65 lbs (29.5 kg)                                 |  |  |
| Minimum floor load:                 | 20 lbs/ft <sup>2</sup> (97.6 kg/m <sup>2</sup> ) |  |  |

### Notes

Measure your actual product for rough-in details. Install this product according to the installation instructions.

Shimming may be required to level the fixture. Shimming may be required between the stud frame and the fixture.

Stud opening tolerance is + 1/4" (6 mm), - 0" (0 mm).