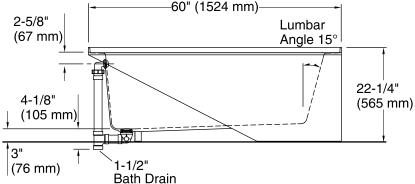

# **Underscore® Rectangle**

5' Bath **K-1956-LA** 

No change in measurements if connected with drain illustrated. (K-7272)

## **Technical Information**

All product dimensions are nominal.

Installation:

3-Wall Alcove

Drain location: Left

Basin area, bottom: 46-1/4" x 22" (1175 mm x 559 mm) Basin area, top: 52" x 24" (1321 mm x 610 mm)

 Weight:
 105 lbs (47.6 kg)

 Minimum floor load:
 56 lbs/ft² (273.4 kg/m²)

 Water depth:
 15-1/2" (394 mm)

 Water capacity:
 68 gal (257.4 L)

 Minimum flat for door:
 2-3/4" (70 mm)