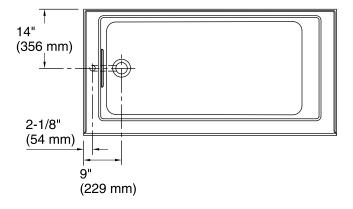

# **Underscore® Rectangle**

5' Bath **K-1956-LA** 

No change in measurements if connected with drain illustrated. (K-7272)

## **Technical Information**

All product dimensions are nominal.

Installation:

3-Wall Alcove

Drain location: Left

Basin area, bottom: 46-1/4" x 22" (1175 mm x 559 mm) Basin area, top: 52" x 24" (1321 mm x 610 mm)

 Weight:
 105 lbs (47.6 kg)

 Minimum floor load:
 56 lbs/ft² (273.4 kg/m²)

 Water depth:
 15-1/2" (394 mm)

 Water capacity:
 68 gal (257.4 L)

 Minimum flat for door:
 2-3/4" (70 mm)