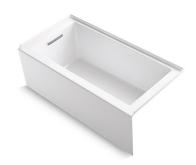

# **Underscore® Rectangle**

5' Bath **K-1956-LA** 

## **Features**

- Integral flange.
- Left drain.
- Slotted overflow for deep soaking.
- Integral apron.
- Integral lumbar support.
- Textured bottom surface.
- 60" (1524 mm) x 30" (762 mm) x 21" (533 mm)