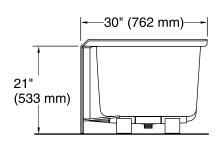

## **Features**

- Integral flange.
- Left drain.
- Slotted overflow for deep soaking.
- Integral apron.
- Integral lumbar support.
- Textured bottom surface.
- 60" (1524 mm) x 30" (762 mm) x 21" (533 mm)

## **Technical Information**

All product dimensions are nominal.

Installation:

3-Wall Alcove

Drain location: Left

Basin area, bottom: 46-1/4" x 22" (1175 mm x 559 mm) Basin area, top: 52" x 24" (1321 mm x 610 mm)