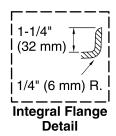

## **Features**

- Integral flange.
- Left drain.
- Slotted overflow for deep soaking.
- Integral apron.
- Integral lumbar support.
- Textured bottom surface.
- 60" (1524 mm) x 30" (762 mm) x 21" (533 mm)