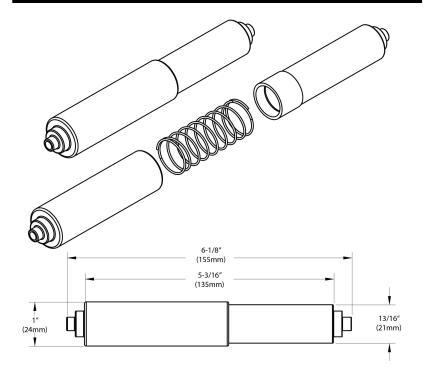

## **Dimensions:**

## **Installation Instructions:**

- 1. Put one end in the post.
- 2. Push in spring loaded roller.
- 3. Release other end in post.