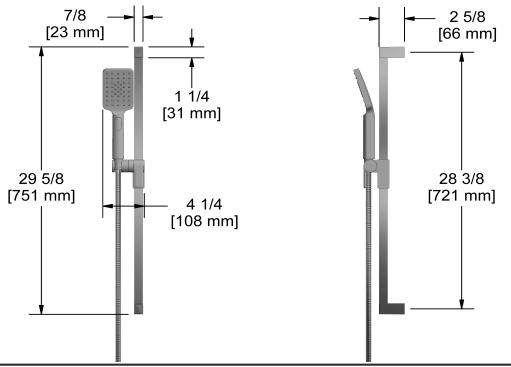

## Descriptions

- 4365, 2-jet hand shower
- Square slide bar
- 150 cm (59") double interlock flexible hose, swivel and 2 check valves
- Scale-free
- Easy-Glide left cursor