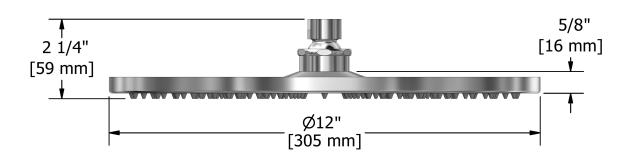

30 cm (12") shower head **472** 

# **Descriptions**

- Scale-free
- Swivel
- G½" inlet female