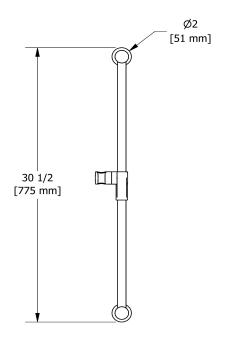

# **Specifications**

# **Descriptions**

- Ø22 mm (7/8") slide bar
- Easy-Glide left cursor