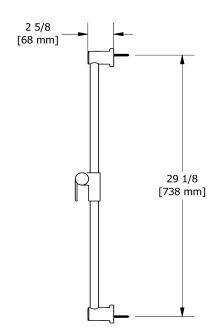

# **Specifications**

# **Descriptions**

- Ø22 mm (7/8") slide bar
- Easy-Glide left cursor