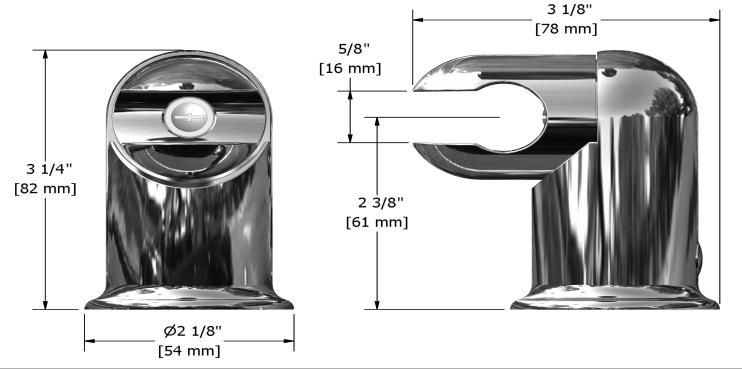

4903

Descriptions

Plastic

Adjustable

## Available colors

- C : Chrome
- BN : Brushed Nickel (PVD)

**Specifications** 





Sizes, models and finishes may differ from thoses presented.

## Warranty

This **Riobel Inc.** product you have purchased carries a Limited Lifetime Warranty on the chrome, PVD finish, blacks and all working parts and is guaranteed from the initial purchase date against all <u>manufacturing defects</u>. All other finishes, including plastic components, are guaranteed for one year. All electric and/or electronic parts are covered by a 5-year limited warranty.

## **Customer Service**

Ontario, West Canada : 888-287-5354 Quebec, Maritimes, United States : 866-473-8442