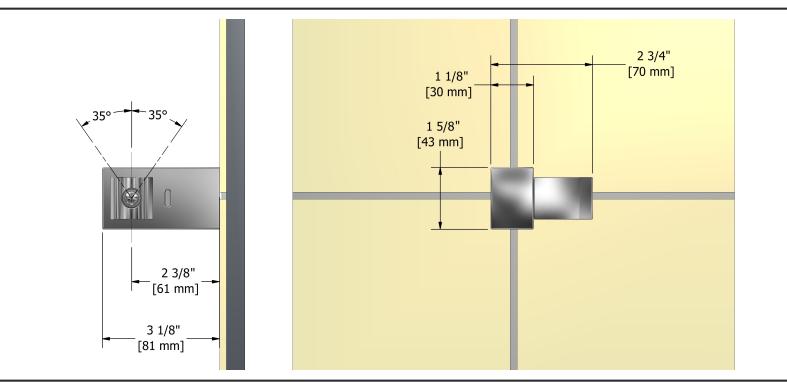

4912

# Specifications

## **Descriptions**

- Adjustable
- Plastic

## Available colors

• C : Chrome





#### Sizes, models and finishes may differ from thoses presented.

## Warranty

This **Riobel Inc.** product you have purchased carries a Limited Lifetime Warranty on the chrome, PVD finish, blacks and all working parts and is guaranteed from the initial purchase date against all manufacturing defects. All other finishes, including plastic components, are guaranteed for one year. All electric and/or electronic parts are covered by a 5-year limited warranty.

### **Customer Service**

Ontario, West Canada : 888-287-5354 Quebec, Maritimes, United States : 866-473-8442