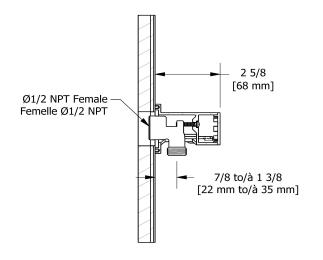

## **Descriptions**

- ½" inlet female NPT
- ½" outlet male
- · Adjustable depth
- Plastic
- Directional
- Available summer 2016