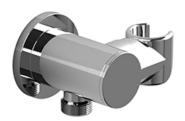

Hand shower holder with elbow supply 4950

## **Descriptions**

- ½" inlet female NPT
- ½" outlet male
- · Adjustable depth
- Plastic
- Directional
- Available summer 2016