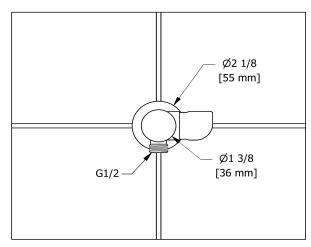

## **Descriptions**

- ½" inlet female NPT
- ½" outlet male
- · Adjustable depth
- Plastic
- Directional
- Available summer 2016