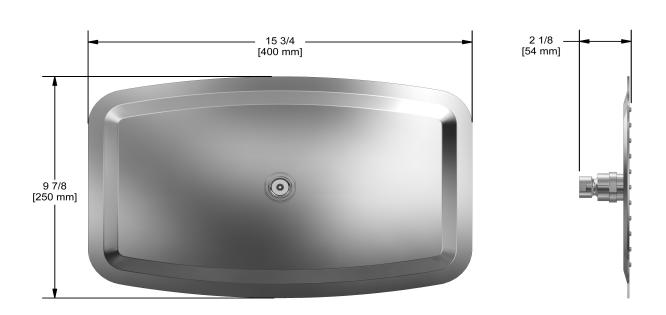

25 cm X 40 cm (10" x 16") rectangular shower head **499** 





# **Descriptions**

- Scale-free
- G½" inlet female
- Swivel
- · Stainless steel

### Available colors

• C: Chrome

### **Available flows**

- 7.6 L/min, 2.0 gpm (US) 60psi
- 5.69 L/min, 1.5 gpm (US) 60psi ( 499-15 )
- 6.6L/min, 1.75 gpm (US) 60psi ( **499-WS** ) \*

\*EPA certification applicable to the indicated model only\*

# Certifications

- CSA B125.1
- ASME A112.18.1
- CMR248 Approval





#### Sizes, models and finishes may differ from thoses presented.

#### Warranty

This **Riobel Inc.** product you have purchased carries a Limited Lifetime Warranty on the chrome, PVD finish, blacks and all working parts and is guaranteed from the initial purchase date against all manufacturing defects. All other finishes, including plastic components, are guaranteed for one year. All electric and/or electronic parts are covered by a 5-year limited warranty.

### **Customer Service**