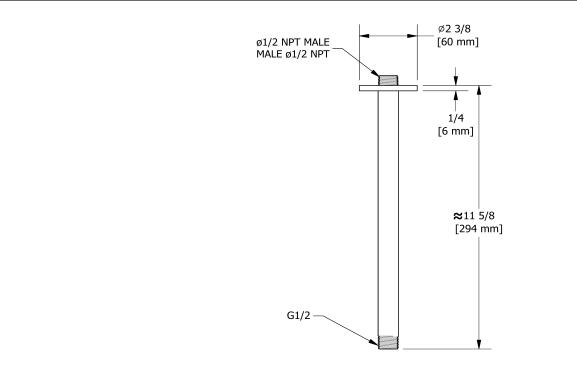

# Descriptions

• Round flange

## • <sup>1</sup>/<sub>2</sub>" inlet male NPT

- Available colors
- C : Chrome
- BN : Brushed Nickel (PVD)
- PN : Polished Nickel (PVD)