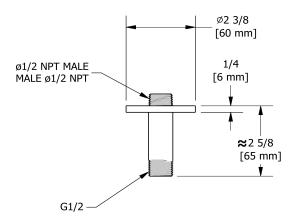

# **Specifications**

## **Descriptions**

• ½" inlet male NPT

Round flange

## **Available colors**

• C : Chrome

• BN : Brushed Nickel (PVD)

• PN: Polished Nickel (PVD)



#### Sizes, models and finishes may differ from thoses presented.

### Warranty

This **Riobel Inc.** product you have purchased carries a Limited Lifetime Warranty on the chrome, PVD finish, blacks and all working <u>parts</u> and is guaranteed from the initial purchase date against all <u>manufacturing defects</u>. All other finishes, including plastic components, are guaranteed for one year. All electric and/or electronic parts are covered by a 5-year limited <u>warranty</u>.

## **Customer Service**