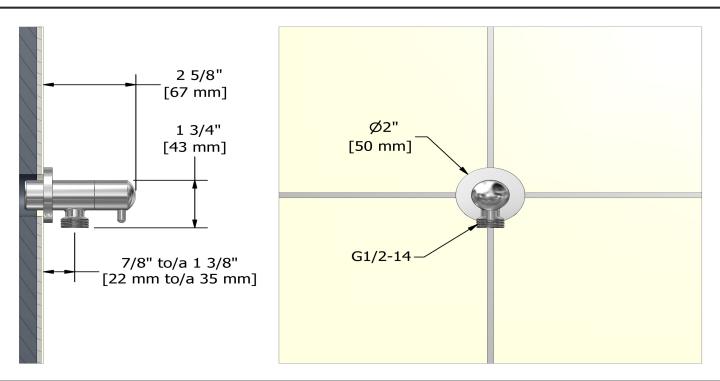

## Descriptions

- Ceramic cartridge
- Adjustable depth
- <sup>1</sup>/<sub>2</sub>" outlet male
- <sup>1</sup>/<sub>2</sub>" inlet female NPT
- Available colors
- C : Chrome
- BN : Brushed Nickel (PVD)
- PN : Polished Nickel (PVD)