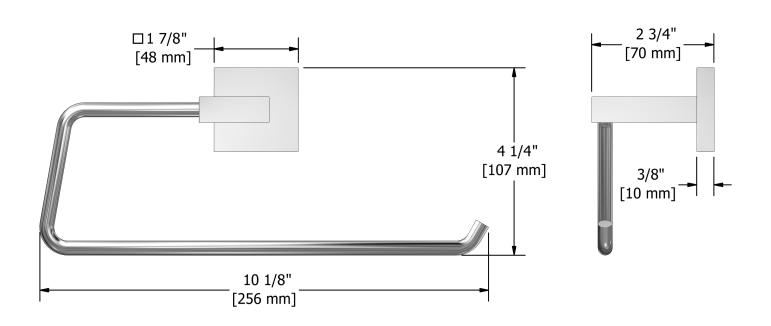

# **Specifications**

## **Description**

• 4 anchor points

## Available colors

• C : Chrome

• BN : Brushed Nickel (PVD)





#### Sizes, models and finishes may differ from thoses presented.

### Warranty

This **Riobel Inc.** product you have purchased carries a Limited Lifetime Warranty on the chrome, PVD finish, blacks and all working parts and is guaranteed from the initial purchase date against all manufacturing defects. All other finishes, including plastic components, are guaranteed for one year. All electric and/or electronic parts are covered by a 5-year limited warranty.

## **Customer Service**