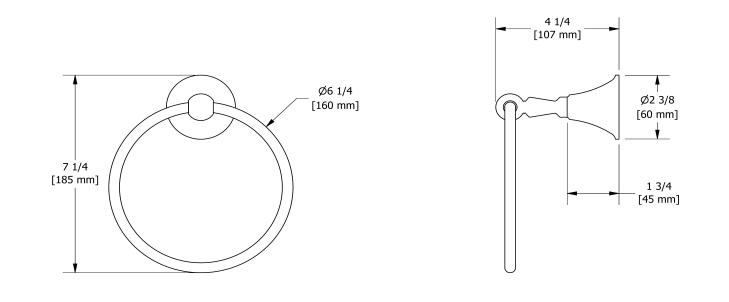

**MM7** 

# Specifications

## **Description**

• 4 anchor points

#### Available colors

- C : Chrome
- BN : Brushed Nickel (PVD)
- PN : Polished Nickel (PVD)
- BK : Black





Sizes, models and finishes may differ from thoses presented.

### Warranty

This **Riobel Inc.** product you have purchased carries a Limited Lifetime Warranty on the chrome, PVD finish, blacks and all working parts and is guaranteed from the initial purchase date against all <u>manufacturing defects</u>. All other finishes, including plastic components, are guaranteed for one year. All electric and/or electronic parts are covered by a 5-year limited warranty.

#### **Customer Service**

Ontario, West Canada : 888-287-5354 Quebec, Maritimes, United States : 866-473-8442