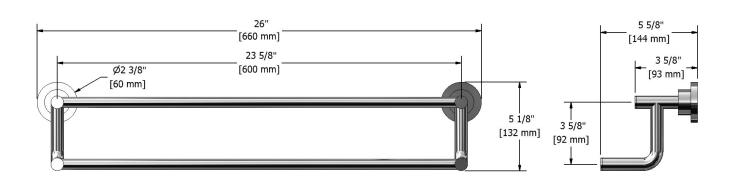

# **Specifications**

## **Description**

• 4 anchor points

### Available colors

• C : Chrome

BN : Brushed Nickel (PVD)PN : Polished Nickel (PVD)





#### Sizes, models and finishes may differ from thoses presented.

#### Warranty

This **Riobel Inc.** product you have purchased carries a Limited Lifetime Warranty on the chrome, PVD finish, blacks and all working parts and is guaranteed from the initial purchase date against all manufacturing defects. All other finishes, including plastic components, are guaranteed for one year. All electric and/or electronic parts are covered by a 5-year limited warranty.

#### **Customer Service**