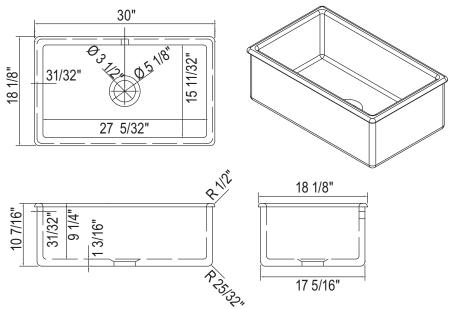

## **FEATURES**

- Acid and alkali resistant glazed surfaces
- Designed to withstand heavy use
- Suitable for waste disposal units or basket strainer waste
- Standard 3 1/2" drain opening (centered)
- Due to ±2% dimensions, it is recommended that the cabinet maker wait until your sink is delivered to make the cabinet
- No template available
- Includes "Shaws Classic" badge
- Weight 117 lbs.
- 33" minimum cabinet size

#### • NOTE:

Due to sink thickness, ISE-type Disposal with Extended Flange #ISE10082 or ROHL 733 Basket Strainer is recommended.