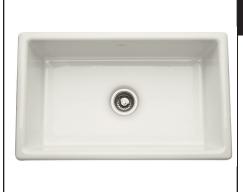

# SHAWS CLASSIC SINGLE BOWL MODERN UNDERMOUNT FIRECLAY KITCHEN SINK

Kitchen Sink Fireclay

UM3018

## **FEATURES**

- Acid and alkali resistant glazed surfaces
- Designed to withstand heavy use
- Suitable for waste disposal units or basket strainer waste
- Standard 3 1/2" drain opening (centered)
- Due to ±2% dimensions, it is recommended that the cabinet maker wait until your sink is delivered to make the cabinet
- No template available
- Includes "Shaws Classic" badge
- Weight 117 lbs.
- 33" minimum cabinet size