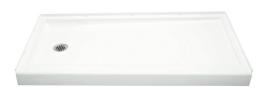

# Ensemble™

60" x 30" Shower Receptor **72171110** 

#### **Features**

- 4" threshold
- Solid Vikrell material
- Durable high-gloss finish with molded-in textured floor
- Left drain
- Suitable for tile-down application
- Compatible with Ensemble walls (series 7217)