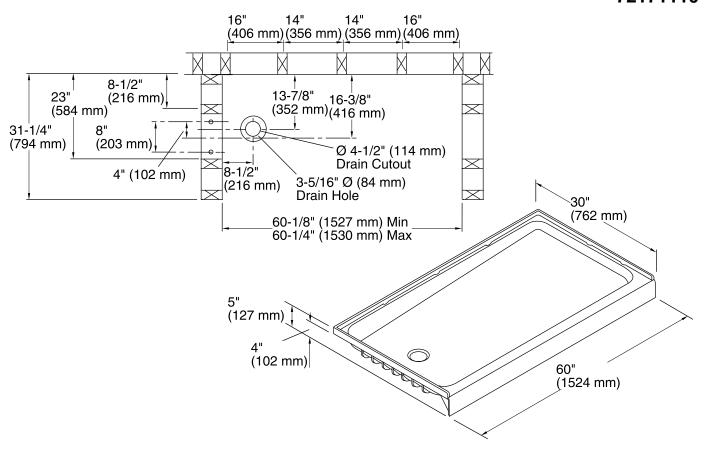

### **Technical Information**

All product dimensions are nominal.

Installation: Three-wall alcove

Drain location: Left

Weight: 38 lbs (17.2 kg)

#### **Notes**

Install this product according to the installation instructions.

Studs should be positioned roughly as shown. Double studding is recommended for pivot shower door installations.