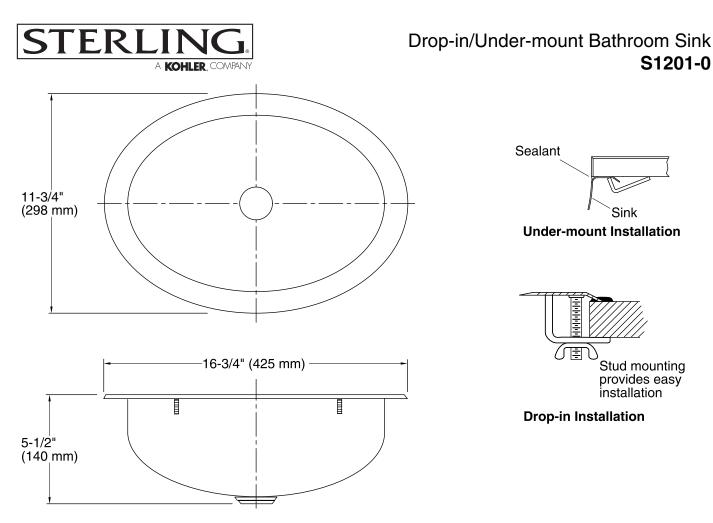

## Drop-in/Under-mount Bathroom Sink **S1201-0**

# Sealant

Sink **Under-mount Installation** 

S1201-0

**Drop-in Installation** 

#### **Technical Information**

| All product dimensions are nominal. |                               |
|-------------------------------------|-------------------------------|
| Bowl configuration:                 | Single                        |
| Installation:                       | Drop-in, Under-mount          |
| Bowl area (Only):                   | Length: 14-11/16" (373 mm)    |
|                                     | Width: 9-11/16" (246 mm)      |
|                                     | Water depth: 4-1/2" (114 mm)  |
| Drain hole:                         | 1-1/2" (38 mm)                |
| Template:                           | 1033124-7, required, included |