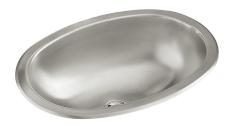

## Drop-in/Under-mount Bathroom Sink **S1201-0**

#### Features

- Drop-in or under-mount installation
- 20-gauge stainless steel with mirror finish
- No faucet holes; accommodates either a wall-mount or countertop faucet
- Center drain, no overflow