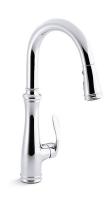

### **Bellera®**

## **KOHLER** Faucets

## pull-down kitchen sink faucet **K-560**

#### **Features**

- Three-function pull-down sprayhead with touch control allows you to switch from stream to Sweep spray to Boost Technology.
- Boost Technology increases the flow rate by 30% with the press of a button.
- Sweep® spray creates a wide, forceful blade of water for superior cleaning.
- DockNetik®, a magnetic docking system located within the spout, smoothly glides and securely locks the sprayhead into place.
- Ceramic disc valves exceed industry longevity standards, ensuring durable performance for life.
- ProMotion® technology's light, quiet braided hose and swiveling ball joint make the pull-down sprayhead easier and more comfortable to use.
- MasterClean<sup>™</sup> sprayface features an easy-to-clean surface that withstands mineral buildup.
- High-arch spout offers superior clearance for filling pots and cleaning.
- Single handle is simple to use and makes adjusting water temperature easy.
- Temperature memory allows faucet to be turned on and off at the temperature set during prior usage.
- 1.5 gpm (gallons per minute) maximum flow rate at 60 psi.

#### **Available Colors/Finishes**

Color tiles intended for reference only.

| Color | Code | Description        |
|-------|------|--------------------|
|       | CP   | Polished Chrome    |
|       | VS   | Vibrant® Stainless |
|       | 2BZ  | Oil-Rubbed Bronze  |