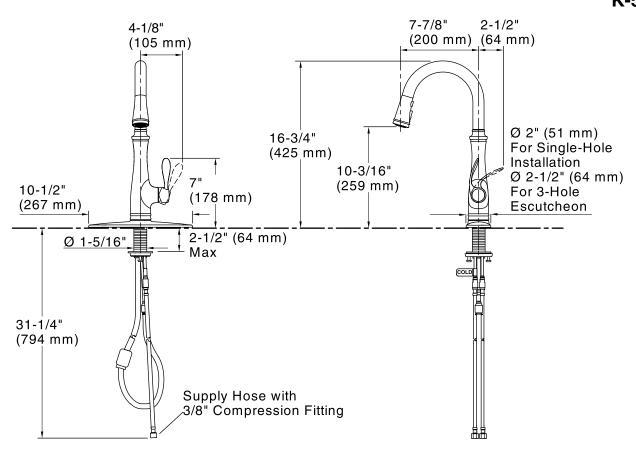

### **Bellera®**

# pull-down kitchen sink faucet **K-560**

#### **Technical Information**

All product dimensions are nominal.

Faucet:

Flow rate: 1.5 gal/min (5.7 l/min)

Pressure: 60 psi (4.1 bar)

Drain included: No

#### Installation

- For single-hole or three-hole installation (escutcheon plate included)
- Flexible supply lines and installation ring simplify installation.